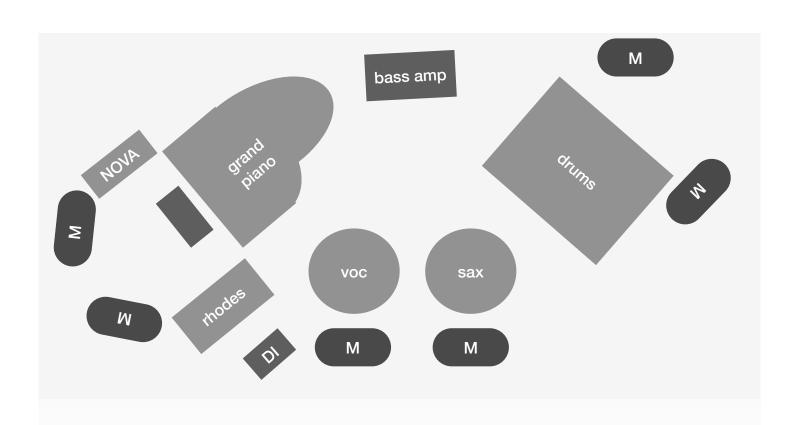

## **STAGEPLAN**

## **SOUND/BACKLINE DETAILS**

| Saxophone | 2x microphone stand 1x microphone for tenor sax 1x microphone for sopran sax 1x microphone for announcement 1x monitor                                                                                                                               |
|-----------|------------------------------------------------------------------------------------------------------------------------------------------------------------------------------------------------------------------------------------------------------|
| Vocal     | 2x microphone stand 1x DI box 1x Mic (for 2nd mic without effect) 1x XLR 1x monitor                                                                                                                                                                  |
| Drums     | Lada brings her own drums, cymbals and carpet. She will need:  2x monitors  microphones for:  18"x14" Bass Drum 12"x8" Rack Tom 14"x12" Floor Tom 16"x14" Floor Tom 14"x7" Snare Drum 12"x5" Snare Drum 14"x5" STAR Reserve Solid Maple (TLM145SOMP) |
| Piano     | 1x grand piano 1x rhodes 1x bass amp 1x DI box 2x monitors                                                                                                                                                                                           |